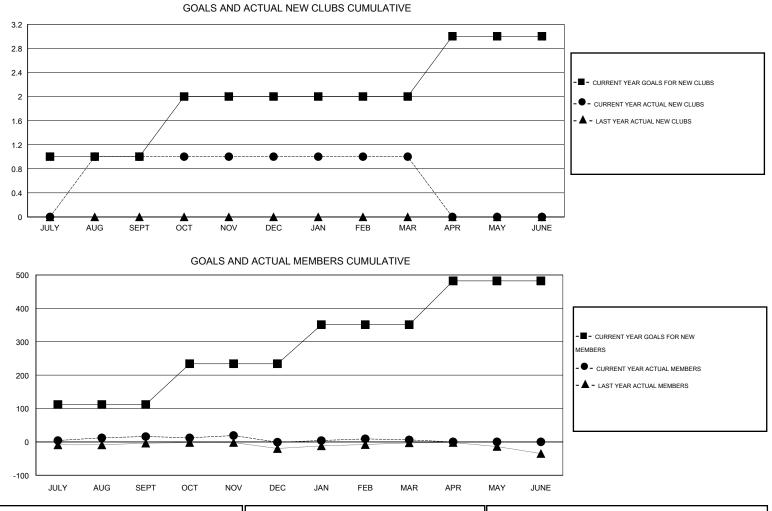

## GMT: GARY ANDERSON

| LOCATION ILLIN |
|----------------|
|----------------|

| Clubs<br>RESULTS FOR 2013-2014 |   |   |   |   | Members<br>RESULTS FOR 2013-2014 |     |    |    |     |
|--------------------------------|---|---|---|---|----------------------------------|-----|----|----|-----|
|                                |   |   |   |   |                                  |     |    |    |     |
| JULY/AUG/SEPT                  | 1 | 1 | 1 | 0 | JULY/AUG/SEPT                    | 112 | 51 | 35 | 16  |
| OCT/NOV/DEC                    | 1 | 0 | 0 | 0 | OCT/NOV/DEC                      | 122 | 29 | 46 | -17 |
| JAN/FEB/MAR                    | 0 | 0 | 0 | 0 | JAN/FEB/MAR                      | 117 | 20 | 13 | 7   |
| APR/MAY/JUNE                   | 1 | 0 | 0 | 0 | APR/MAY/JUNE                     | 131 | 0  | 0  | 0   |

| 23 CLUBS OF 42 ADDED 1 OR MORE | GENDER DISTRIBUTION   |                                                                                                                  |  |
|--------------------------------|-----------------------|------------------------------------------------------------------------------------------------------------------|--|
| NEW MEMBERS                    | MALE 89               | 91 (73.51%)                                                                                                      |  |
|                                | female 32             | 21 (26.49%)                                                                                                      |  |
|                                |                       | 102                                                                                                              |  |
| ASSESSMENT DATA                | FAMILY UNIT MEMBERS   | 192<br>93                                                                                                        |  |
|                                | NON-HEAD OF HOUSEHOLD | 99                                                                                                               |  |
|                                | NEW MEMBERS           | NEW MEMBERS MALE 89   FEMALE 32   CLICK HERE FOR HEALTH. FAMILY UNIT MEMBERS   ASSESSMENT DATA HEAD OF HOUSEHOLD |  |